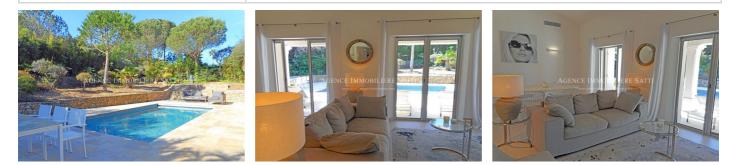

#### Price on request

Vacation rentals villa 5 rooms Surface : 170 m<sup>2</sup>

Exposition : Sud View : Jardin Inner condition : excellent

#### Features :

Pool, Bedroom on ground floor, Double Glazing, Automatic Watering, Automatic gate

4 bedroom 2 terraces 3 show ers 3 WC 4 parkings

FNAIM

### Villa 1550 Ramatuelle

Charming villa (surface of approximately 170 square meters), located in a residential area, approximately 300 meters from the Pampelonne beaches in Ramatuelle. On the ground floor, the villa is composed of a living/dining room overlooking a covered terrace and a heated pool (dimension 8 meters x 4 meters), an open equipped kitchen, two double bedrooms sharing a shower-room and toilet. Upstairs, with an independent external entrance, the villa offers a large double bedroom with shower-room and toilet. A fourth tiny bedroom/shower-room, also with external independent entrance, is available on the ground floor. TV, Wi-fi, air conditioning, linens and external parking places are available.