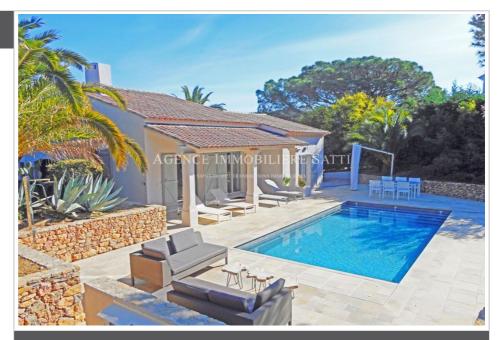

#### Price on request

Vacation rentals villa 5 rooms Surface : 170 m<sup>2</sup>

Exposition : Sud View : Jardin Inner condition : excellent

#### Features :

Pool, Bedroom on ground floor, Double Glazing, Automatic Watering, Automatic gate

4 bedroom 2 terraces 3 show ers 3 WC 4 parkings

FNAIM

### Villa 1550 Ramatuelle

Charming villa (surface of approximately 170 square meters), located in a residential area, approximately 300 meters from the Pampelonne beaches in Ramatuelle. On the ground floor, the villa is composed of a living/dining room overlooking a covered terrace and a heated pool (dimension 8 meters x 4 meters), an open equipped kitchen, two double bedrooms sharing a shower-room and toilet. Upstairs, with an independent external entrance, the villa offers a large double bedroom with shower-room and toilet. A fourth tiny bedroom/shower-room, also with external independent entrance, is available on the ground floor. TV, Wi-fi, air conditioning, linens and external parking places are available.