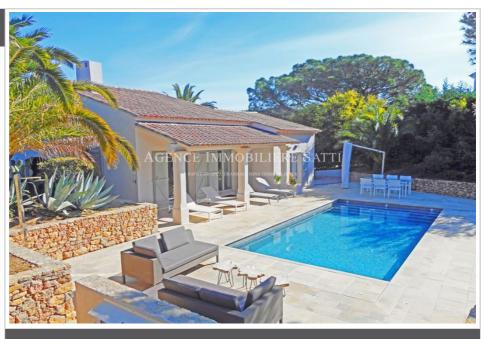

## Villa 1550 Ramatuelle

Charming villa (surface of approximately 170 square meters), located in a residential area, approximately 300 meters from the Pampelonne beaches in Ramatuelle. On the ground floor, the villa is composed of a living/dining room overlooking a covered terrace and a heated pool (dimension 8 meters x 4 meters), an open equipped kitchen, two double bedrooms sharing a shower-room and toilet. Upstairs, with an independent external entrance, the villa offers a large double bedroom with shower-room and toilet. A fourth tiny bedroom/shower-room, also with external independent entrance, is available on the ground floor. TV, Wi-fi, air conditioning, linens and external parking places are available.