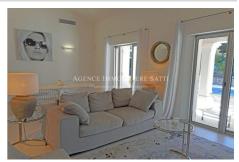

## Villa 1550 Ramatuelle

Charming villa (surface of approximately 170 square meters), located in a residential area, approximately 300 meters from the Pampelonne beaches in Ramatuelle. On the ground floor, the villa is composed of a living/dining room overlooking a covered terrace and a heated pool (dimension 8 meters x 4 meters), an open equipped kitchen, two double bedrooms sharing a shower-room and toilet. Upstairs, with an independent external entrance, the villa offers a large double bedroom with shower-room and toilet. A fourth tiny bedroom/shower-room, also with external independent entrance, is available on the ground floor. TV, Wi-fi, air conditioning, linens and external parking places are available.