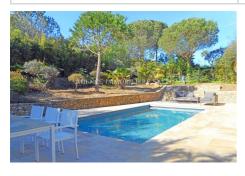

## Villa 1550 Ramatuelle

Charming villa (surface of approximately 170 square meters), located in a residential area, approximately 300 meters from the Pampelonne beaches in Ramatuelle. On the ground floor, the villa is composed of a living/dining room overlooking a covered terrace and a heated pool (dimension 8 meters x 4 meters), an open equipped kitchen, two double bedrooms sharing a shower-room and toilet. Upstairs, with an independent external entrance, the villa offers a large double bedroom with shower-room and toilet. A fourth tiny bedroom/shower-room, also with external independent entrance, is available on the ground floor. TV, Wi-fi, air conditioning, linens and external parking places are available.