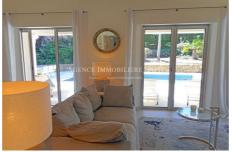

## Villa 1550 Ramatuelle

Charming villa (surface of approximately 170 square meters), located in a residential area, approximately 300 meters from the Pampelonne beaches in Ramatuelle. On the ground floor, the villa is composed of a living/dining room overlooking a covered terrace and a heated pool (dimension 8 meters x 4 meters), an open equipped kitchen, two double bedrooms sharing a shower-room and toilet. Upstairs, with an independent external entrance, the villa offers a large double bedroom with shower-room and toilet. A fourth tiny bedroom/shower-room, also with external independent entrance, is available on the ground floor. TV, Wi-fi, air conditioning, linens and external parking places are available.