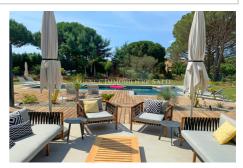

#### Features:

Pool, Bedroom on ground floor, Double Glazing, Automatic Watering, Laundry room, Automatic gate, Calm

5 bedroom

2 terraces

4 bathrooms

5 WC

2 garage

4 parkings

#### Villa 1825 Ramatuelle

Beautiful brand-new property located both close to the Pampelonne beach (approximately 10 minutes walking distance of Tahiti Beach) and close to the center of Saint-Tropez. The villa (approximately 280 m2) offers, on the garden level, a large living room, a dining room, a modern equipped kitchen with central island, three bedrooms and two shower rooms. Upstairs, the villa is composed of two bedrooms, including the Master with wardrobe and two bathrooms. Outside, landscaped garden, heated swimming pool, several furnished terraces, bowling green and outside parking spaces. The house also offers a laundry room and a garage for two cars. Linens, international TV channels, Wifi and alarm system are available.