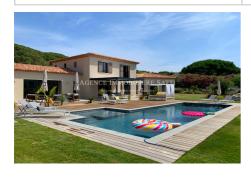

### Price on request

Vacation rentals villa

8 rooms

Surface: 280 m<sup>2</sup>

View: Jardin

Inner condition: new

#### Features:

Pool, Bedroom on ground floor, Double Glazing, Automatic Watering, Laundry room, Automatic gate, Calm

5 bedroom

2 terraces

4 bathrooms

5 WC

2 garage

4 parkings

#### Villa 1825 Ramatuelle

Beautiful brand-new property located both close to the Pampelonne beach (approximately 10 minutes walking distance of Tahiti Beach) and close to the center of Saint-Tropez. The villa (approximately 280 m2) offers, on the garden level, a large living room, a dining room, a modern equipped kitchen with central island, three bedrooms and two shower rooms. Upstairs, the villa is composed of two bedrooms, including the Master with wardrobe and two bathrooms. Outside, landscaped garden, heated swimming pool, several furnished terraces, bowling green and outside parking spaces. The house also offers a laundry room and a garage for two cars. Linens, international TV channels, Wifi and alarm system are available.