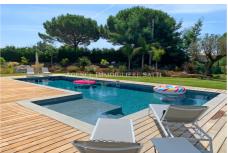

#### Features:

Pool, Bedroom on ground floor, Double Glazing, Automatic Watering, Laundry room, Automatic gate, Calm

5 bedroom

2 terraces

4 bathrooms

5 WC

2 garage

4 parkings

#### Villa 1825 Ramatuelle

Beautiful brand-new property located both close to the Pampelonne beach (approximately 10 minutes walking distance of Tahiti Beach) and close to the center of Saint-Tropez. The villa (approximately 280 m2) offers, on the garden level, a large living room, a dining room, a modern equipped kitchen with central island, three bedrooms and two shower rooms. Upstairs, the villa is composed of two bedrooms, including the Master with wardrobe and two bathrooms. Outside, landscaped garden, heated swimming pool, several furnished terraces, bowling green and outside parking spaces. The house also offers a laundry room and a garage for two cars. Linens, international TV channels, Wifi and alarm system are available.