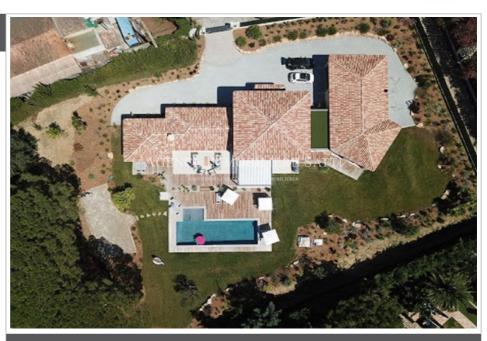

### Price on request

Vacation rentals villa

8 rooms

Surface: 280 m<sup>2</sup>

View: Jardin

Inner condition: new

#### Features:

Pool, Bedroom on ground floor, Double Glazing, Automatic Watering, Laundry room, Automatic gate, Calm

5 bedroom

2 terraces

4 bathrooms

5 WC

2 garage

4 parkings

#### Villa 1825 Ramatuelle

Beautiful brand-new property located both close to the Pampelonne beach (approximately 10 minutes walking distance of Tahiti Beach) and close to the center of Saint-Tropez. The villa (approximately 280 m2) offers, on the garden level, a large living room, a dining room, a modern equipped kitchen with central island, three bedrooms and two shower rooms. Upstairs, the villa is composed of two bedrooms, including the Master with wardrobe and two bathrooms. Outside, landscaped garden, heated swimming pool, several furnished terraces, bowling green and outside parking spaces. The house also offers a laundry room and a garage for two cars. Linens, international TV channels, Wifi and alarm system are available.